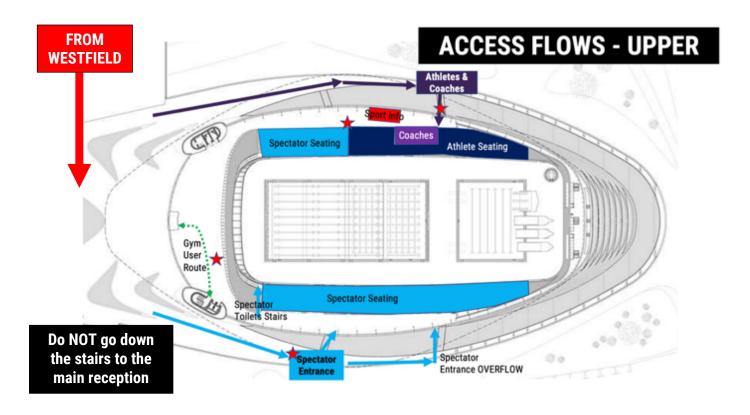

MUST arrive together with the ticket holder and present your eticket at the door
- ⇒ Bag checks will be in place. Only handbags or equivalent size will be allowed and will be subject to a security check on arrival
- ⇒ Arriving without a bag will allow quicker entry
- ⇒ Food and drinks are not allowed to be brought into the venue, except for a sealed bottle of water. Anything else will be detained at the door if brought.
- ⇒ Catering kiosks are available inside the venue
- ⇒ Re-entry is not available if you leave the venue you will not be able to re-enter the session
- ⇒ Spectators must not enter the athlete seating areas. Athletes may enter the spectator area to visit parents & family, but not to sit
- ⇒ Photography is not allowed in respect of athlete safeguarding



## **VENUE AREAS**



## **SEATING BLOCKS**





#### **AP RACE EVENTS & LOKKAROOM**

Join our team on the Lokkaroom app to get access to exclusive features and vote on races!



#### **MERCHANDISE**



Head to the AP Race Events merchandise page: https://merch.aprace.club/

There will also be exclusive AP Race London International merch and fashion on sale at the event!

#### **AP AVENUE**

Situated upstairs on the upper concourse, the AP Avenue will house stalls with merchandise, autograph programmes, competition entries and offerings from our event partners. We encourage all our spectators to visit the AP Avenue!

#### **MEDICAL**

Two paramedics will be present should there be any athlete emergencies. There will also be a dedicated First Aider for spectators should it be required – please contact a member