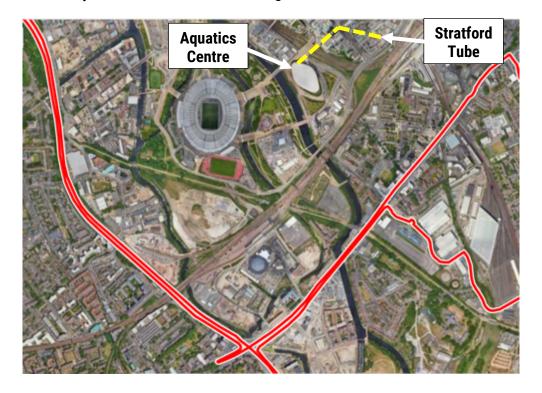

#### TRANSPORT, FOOD & ARRIVING AT THE VENUE

There are a range of accommodation options within a short walk of the Olympic Park and Stratford including hotels and apartments for both a budget and luxury price range. London has a vast range of other accommodation options outside of Stratford which are easily assessable due to the excellent public transport links in Stratford.

#### **Stratford Underground Station**

7-minute walk from the London Aquatics Centre

- Jubilee Line links through Canary Wharf (9 minutes) and Central London (19 minutes)
- Central Line links westbound to Liverpool Street (9 minutes) and Oxford Circus area (19 minutes)
- National Rail services & bus station to local areas

#### Stratford International Station

5-minute walk from the London Aquatics Centre

- 7 minute highspeed to Euston Station
- DLR (Docklands Light Railway) travels through Canary Wharf to London City Airport (17 minutes)
- Links to other National Rail services

#### **Food**

Westfield (Stratford City) shopping centre which is located a 5 minute walk from the London Aquatics Centre has over 90 different dining options for all budgets and dietary requirements. To view all shops, restaurants, bars and other amenities, visit: <a href="https://uk.westfield.com/stratfordcity/restaurants">https://uk.westfield.com/stratfordcity/restaurants</a>