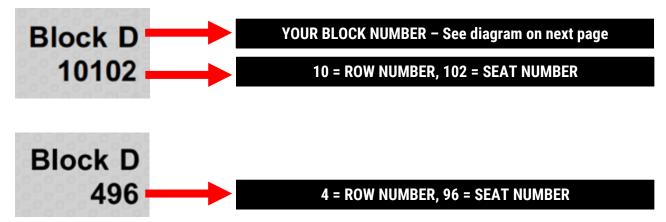

#### YOUR TICKET - WHAT DOES IT MEAN?

Your ticket contains your block number, row number and seat number.

The row number and seat number are combined.

- ⇒ Tickets are selling very fast and there are only a limited number of seats for some of the session blocks. <a href="https://www.ticketsource.co.uk/ap-race-events/ap-race-international/e-rkxdvl">https://www.ticketsource.co.uk/ap-race-events/ap-race-international/e-rkxdvl</a>
- ⇒ Tickets can not be bought on the door. They must be bought online in advance.
- ⇒ Reminder that B, Junior and Super Finals are all covered within one Finals ticket
- ⇒ All spectators MUST arrive together with the ticket holder and present your eticket at the door
- ⇒ Bag checks will be in place. Only handbags or equivalent size will be allowed and will be subject to a security check on arrival
- ⇒ Arriving without a bag will allow quicker entry
- ⇒ Food and drinks are not allowed to be brought into the venue, except for a sealed bottle of water. Anything else will be detained at the door if brought.
- ⇒ Catering kiosks are available inside the venue
- ⇒ Re-entry is not available if you leave the venue you will not be able to re-enter the session
- ⇒ Spectators must not enter the athlete seating areas. Athletes may enter the spectator area to visit parents & family, but not to sit
- ⇒ Photography is not allowed in respect of athlete safeguarding