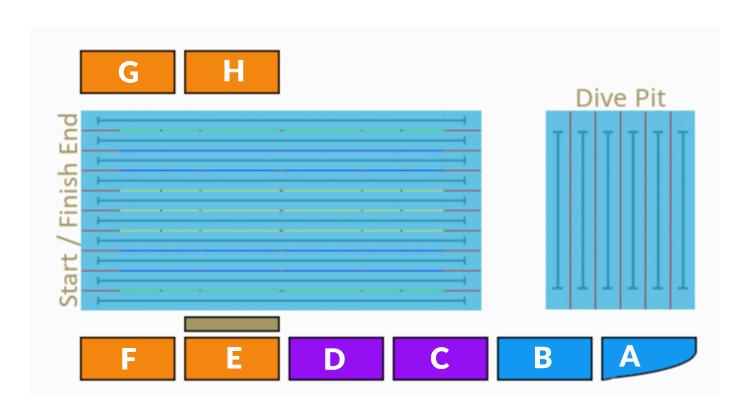

h the ticket holder and present your eticket at the door
- ⇒ Bag checks will be in place. Only handbags or equivalent size will be allowed and will be subject to a security check on arrival
- ⇒ Arriving without a bag will allow quicker entry
- ⇒ Food and drinks are not allowed to be brought into the venue, except for a sealed bottle of water. Anything else will be detained at the door if brought.
- ⇒ Catering kiosks are available inside the venue
- ⇒ Re-entry is not available if you leave the venue you will not be able to re-enter the session
- ⇒ Spectators must not enter the athlete seating areas. Athletes may enter the spectator area to visit parents & family, but not to sit
- ⇒ Photography is not allowed in respect of athlete safeguarding



## **VENUE AREAS**



## **SEATING BLOCKS**





#### **AP RACE EVENTS & LOKKAROOM**

Join our team on the Lokkaroom app to get access to exclusive features and vote on races!



#### **MERCHANDISE**



Head to the AP Race Events merchandise page: https://merch.aprace.club/

There will also be exclusive AP Race London International merch and fashion on sale at the event!

#### **AP AVENUE**

Situated upstairs on the upper concourse, the AP Avenue will house stalls with merchandise, autograph programmes, competition entries and offerings from our event partners. We encourage all our spectators to visit the AP Avenue!

#### **MEDICAL**

Two paramedics will be present should there be any athlete emergencies. There will also be a dedicated First Aider for spectators should it be required – please contact a member of the team, an official