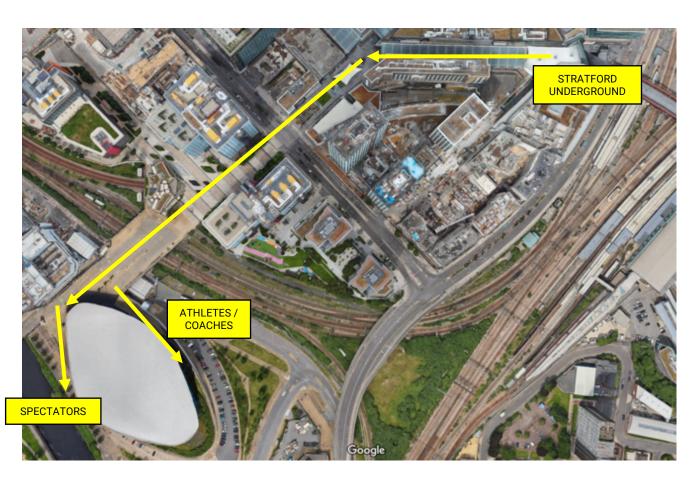

## **VENUE AREAS**

## **SEATING BLOCKS**

#### **Stratford Underground Station**

7-minute walk from the London Aquatics Centre

- Jubilee Line links through Canary Wharf (9 minutes) and Central London (19 minutes)
- Central Line links westbound to Liverpool Street (9 minutes) and Oxford Circus area (19 minutes)
- National Rail services & bus station to local areas

#### Stratford International Station

5-minute walk from the London Aquatics Centre

- 7 minute highspeed to Euston Station
- DLR (Docklands Light Railway) travels through Canary Wharf to London City Airport (17 minutes)
- Links to other National Rail services